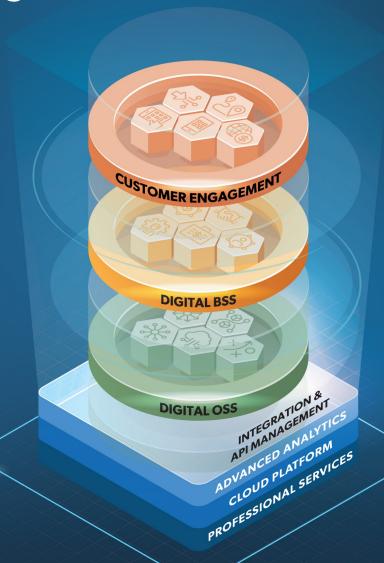

## Netcracker Digital BSS/OSS for the 5G Digital Era

#### **MODERN SOFTWARE**

- Built for cloud
- Simplified and lightweight
- O Dynamically adaptable to business needs
- Sets security benchmark
- Open and standards based

#### **CUTTING EDGE**

- **⊘** 5G, edge cloud
- Advanced customer engagement
- O Digital ecosystem enablement
- Hyper automation