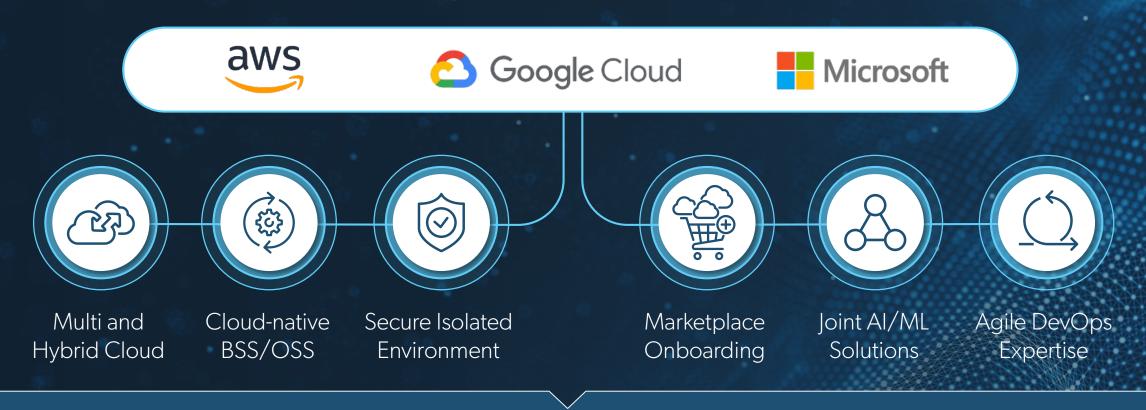

### Deployment in Public and Telco Cloud

## T - Mobile

"

A successful partnership with IT providers is essential for our transformation journey," says Cristina Petcu, IT Director, T-Mobile Netherlands.

"Thanks to our valuable partnership with Netcracker, our deployment of their Digital BSS applications on AWS is a great achievement that contributes to our overall transformation strategy."