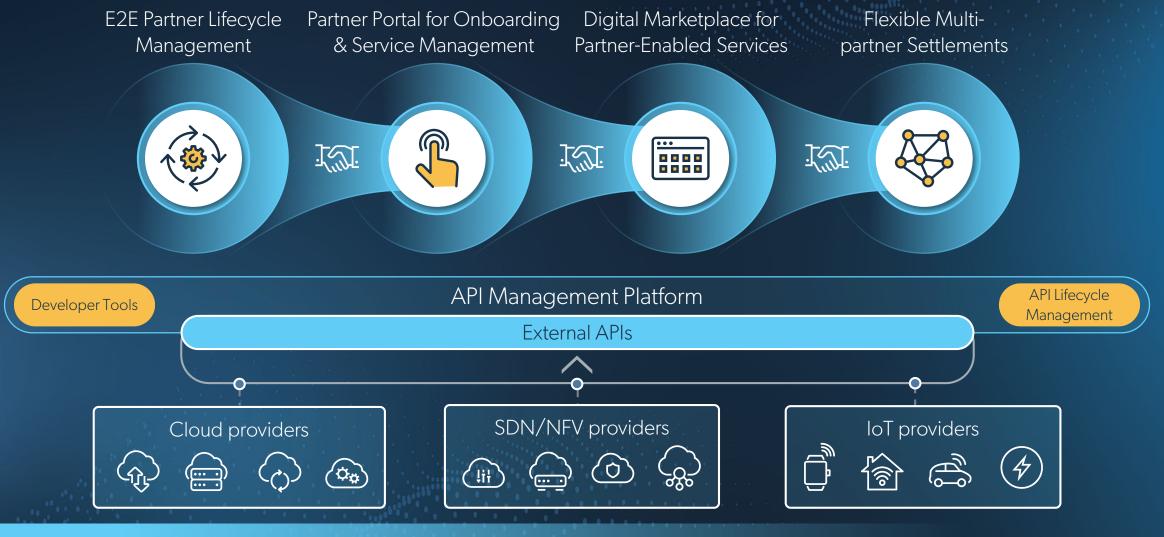

## **Enabling Dynamic Partner Ecosystems**

Solution to Enhance Bechtle's Cloud Offerings

Netcracker is a trusted and valued partner, providing the right combination of out-of-the-box platforms with the flexibility to address Bechtle's specific needs such as seamless integration to the Bechtle environment," said Ulrich Baisch, CIO at Bechtle.

"In addition, Netcracker's solutions establish the foundation to support our continued growth as we evolve to meet our enterprise business customers' needs."